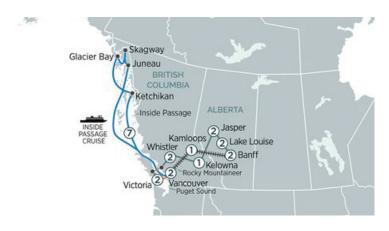

## SPECTACULAR ROCKIES AND ALASKA INSIDE PASSAGE CRUISE

22 Day Journey Vancouver - Vancouver Departing 10 May 2025

From \$17,495\* per person twin share

- Stays at the exclusive Fairmont Hotels and Resorts
- Verandah Staterooms on board your cruise
- GoldLeaf Service on board Rocky Mountaineer
- View rooms in Lake Louise
- Your choice of 5 Emerald Optional Tours (DiscoverMores + EmeraldPlus)
- 8 memorable Emerald Stays
- 42 Meals 21 breakfasts (B), 8 lunches (L),
  13 dinners (D)
- Fully escorted by expert local Tour and Cruise Directors
- Luxury group touring with knowledgeable local guides
- Complimentary Wi-Fi at selected hotels
- All tipping and gratuities